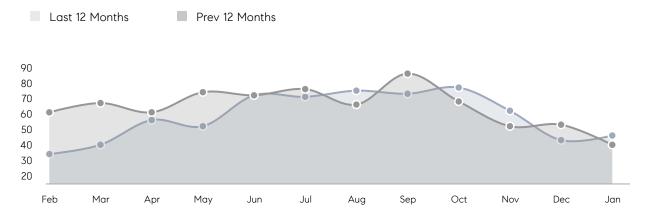

AVERAGE DOM        | 33        | 31        | 6%       |
|                | % OF ASKING PRICE  | 100%      | 101%      |          |
|                | AVERAGE SOLD PRICE | \$531,750 | \$480,466 | 11%      |
|                | # OF CONTRACTS     | 13        | 24        | -46%     |
|                | NEW LISTINGS       | 22        | 17        | 29%      |
| Condo/Co-op/TH | AVERAGE DOM        | 44        | 24        | 83%      |
|                | % OF ASKING PRICE  | 104%      | 102%      |          |
|                | AVERAGE SOLD PRICE | \$684,847 | \$465,050 | 47%      |
|                | # OF CONTRACTS     | 5         | 6         | -17%     |
|                | NEW LISTINGS       | 0         | 2         | 0%       |

UNITS SOLD

# Fair Lawn

#### JANUARY 2022

#### Monthly Inventory



### Contracts By Price Range





### Listings By Price Range

COMPASS

 $\sim$   $\sim$   $\sim$   $\sim$   $\sim$ / / / / / / / //// | | | | | / ------

Compass makes no representations or warranties, express or implied, with respect to future market conditions or prices of residential product at the time the subject property or any competitive property is complete and ready for occupancy or with respect to any report, study, finding, recommendation or other information provided by Compass herein. Moreover, no warranty, express or implied, is made or should be assumed regarding the accuracy, adequacy, completeness, legality, reliability, merchantability or fitness for a particular purpose of any information, in part or whole, contained herein. All material is presented with the underst