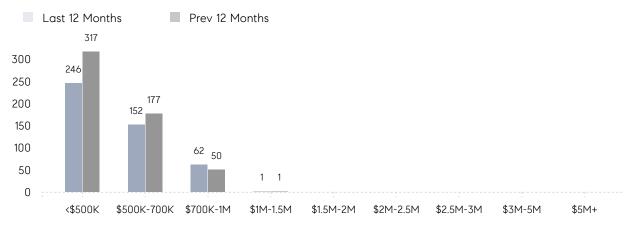

31        | 6%       |
|                | % OF ASKING PRICE  | 100%      | 101%      |          |
|                | AVERAGE SOLD PRICE | \$531,750 | \$480,466 | 11%      |
|                | # OF CONTRACTS     | 13        | 24        | -46%     |
|                | NEW LISTINGS       | 22        | 17        | 29%      |
| Condo/Co-op/TH | AVERAGE DOM        | 44        | 24        | 83%      |
|                | % OF ASKING PRICE  | 104%      | 102%      |          |
|                | AVERAGE SOLD PRICE | \$684,847 | \$465,050 | 47%      |
|                | # OF CONTRACTS     | 5         | 6         | -17%     |
|                | NEW LISTINGS       | 0         | 2         | 0%       |

UNITS SOLD

# Fair Lawn

#### JANUARY 2022

#### Monthly Inventory



### Contracts By Price Range





### Listings By Price Range

COMPASS

 $\sim$   $\sim$   $\sim$   $\sim$   $\sim$ / / / / / / / //// | | | | | / ------

Compass makes no representations or warranties, express or implied, with respect to future market conditions or prices of residential product at the time the subject property or any competitive property is complete and ready for occupancy or with respect to any report, study, finding, recommendation or other information provided by Compass herein. Moreover, no warranty, express or implied, is made or should be assumed regarding the accuracy, adequacy, completeness, legality, reliability, merchantability or fitness for a particular purpose of any information, in part or whole, contained herein. All material is presented with the understanding that Compass shall not be